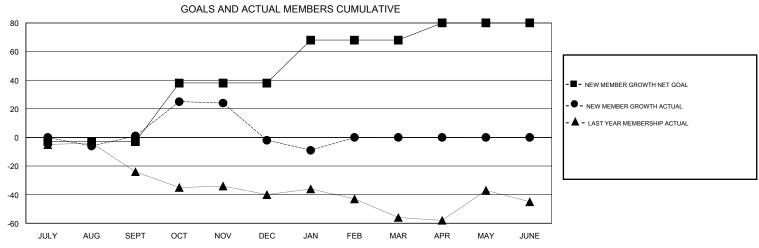

## Judy Hankom **LOCATION NORTH DAKOTA GMT CA** Clubs Members RESULTS FOR 2016-2017 RESULTS FOR 2016-2017 NEW CLUB GOAL NEW CLUBS DROPPED CLUBS NEW MEMBER GROWTH NEW MEMBER DROPPED QUARTER QUARTER NET GOAL (not reinstated GROWTH ACTUAL (not MEMBERS ACTUAL or transfers) reinstated or transfers) (including transfers) 0 0 -3 24 23 JULY/AUG/SEPT JULY/AUG/SEPT 0 1 41 51 54 OCT/NOV/DEC OCT/NOV/DEC 0 0 30 7 14 JAN/FEB/MAR JAN/FEB/MAR 0 0 0 0 APR/MAY/JUNE APR/MAY/JUNE 12 0